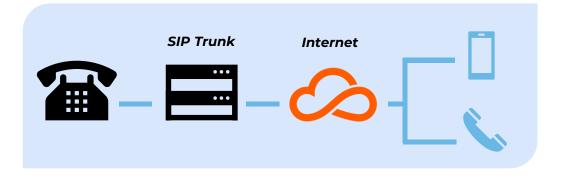

# **SIP Trunk**

Through SIP Trunking configurations, it is possible to interface with carriers, VoIP Gateway and Session Border Controllers.

## **Custom infrastructure**

Thanks to our integration, incoming switchboard calls are forwarded via IP (no traffic cost applied) directly to our solution.

They will, then, be managed by our **IVR** and **ACD systems.** 