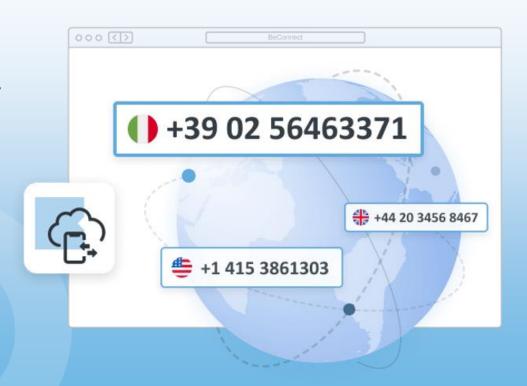

# Global Phone Number & SIP Trunk Service

Local, National, Non-Geographic & Toll Free Numbers

(109+ countries in the world)

**CRM Integrations** 

A **global telephony and connectivity service** already integrated with BelnContact, providing national and international phone numbers, as well as competitive telephone traffic rates. Thanks to partnerships with the most important **national and international carriers** we are able to issue, in a very short time, both black geographic and toll free numbers (800), with the choice of area codes in over 109 countries all around the world. Our service includes the management of number porting procedures, should customers wish to keep their current numbers.

### **SERVICE FEATURES**

- Hosted PBX, VoIP & SMS Solution
- Voice Traffic At Competitive Rates
- SIP Trunks
- Number Porting & New Number Management + Number Masking
- Global Geographical Numbers & Toll Free Numbers (109+ Countries)
- Worldwide connectivity (70,000 km of lit fiber)
- Optical fiber network infrastructures
- VPN channel based MPLS
- Leased Line (extended LAN)