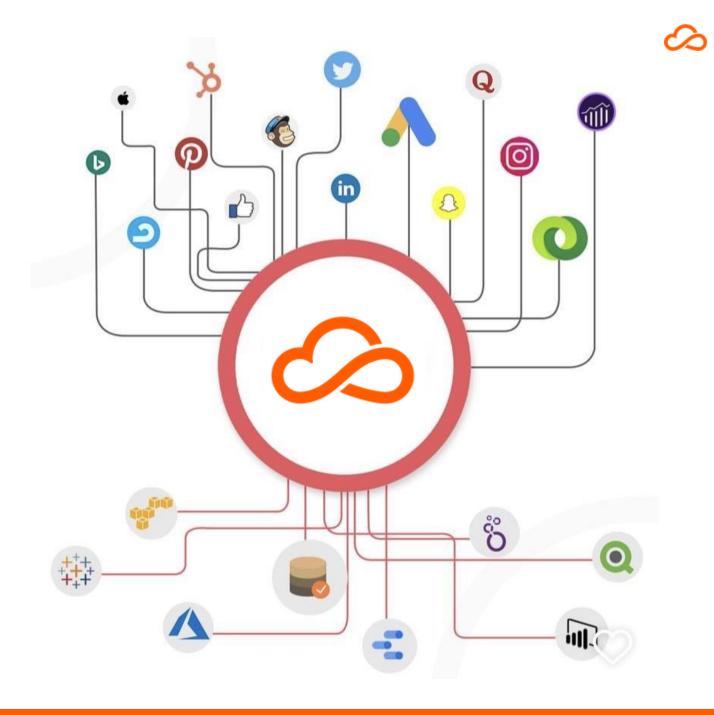

### **OUR INTEGRATIONS**

Cloud integration platform *iPaaS* (integration Platform as a Service)

The implementation allows companies to integrate CRM, Custom Apps and new technologies.

Choose the one that best suits your company!

PBX WFM - SOCIAL - EMAIL - CALENDAR-MESSENGER - CRM - ERP - CUSTOM APP