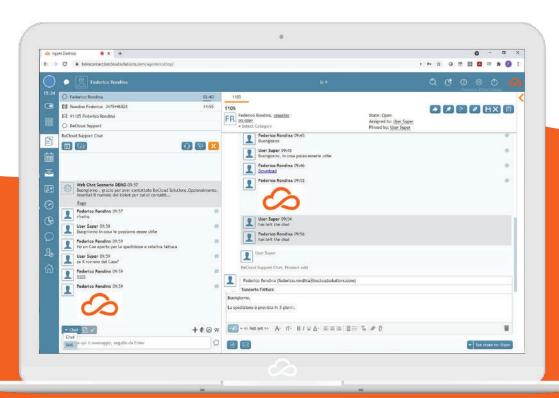

d Solutions we improved the level of Customer Satisfaction and increased, at the same time, the contact rate. We believe that the sinergy and the increased teamwork carries an added value not only to our customers, but also to ourselves, improving moments of learning and continuing the Customer Service innovation."

#### Roberto Sansiveri

IT Software Manager

# Prysmian

"The solution has brought many advantages: by operating in multiple locations and markets, the Customer Centricity is uniform and reported in a single information collection point. BeCloud Solutions has proven to be a reliable and available partner in all project phases of design, delivery and above all post-live support."

#### Andrea Barba

Solution Delivery Manager - Middleware & Contact Center Information Technology