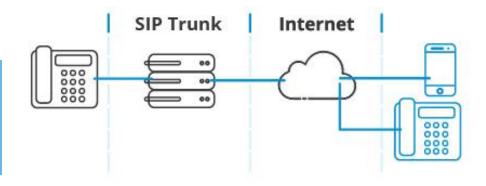

The **SIP Trunk** to make an unlimited number of calls simultaneously and to connect national and international telephone numbers.

All components of our platform that manage voice communications (SIP / RTP servers) are fully redundant and communicate via Sip Trunk configurations.

For telephone management, the **BeinContact** solution supports the SIP protocol (RFC Standard 3261) so it is possible to interface via SIP Trunk configuration to carriers, VoIP gateways, session border controllers, IP switchboards and other SIP devices that support the same standard protocol.