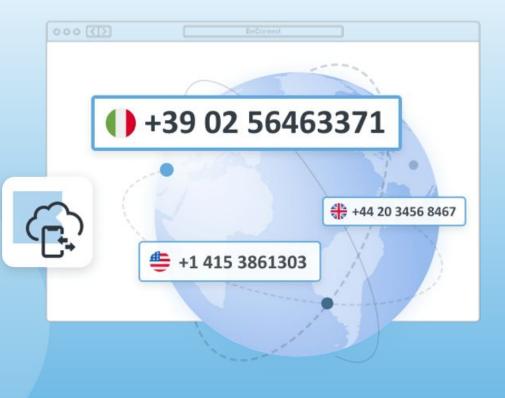

Thank to partnership with the most important national and international carries, we are able to issue, in a very short time, telephone numbers, both black geographic and toll free numbers (800), with the choice of area codes in over 109 countries around the world. Telephone services also include the management of **number porting procedures**, should customers wish to keep their current numbers.

We can provide national and international **toll free numbers**. There are no costs for time slots but only a rate if the call comes from a landline or mobile number.

The following are the services we can offer disposition:

- National toll free numbers (800)
- International unique toll free numbers
- Single international toll free number

For customers who intend to keep the current toll free number but use the Belncontact services, we can provide black numbers to be certified and configure "behind" the existing toll free numbers.